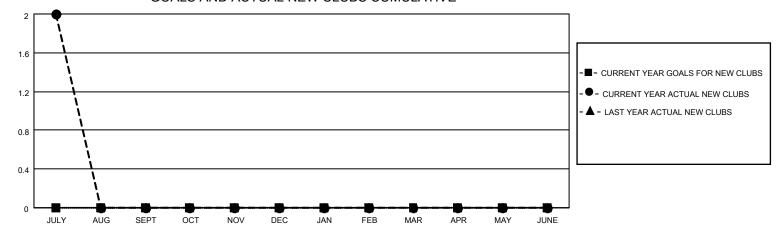

## MONTHLY MEMBERSHIP PROGRESS REPORT

LOCATION INDIA District 324 M Results as of: 7/31/2021

| Clubs         |               |             |               | Members               |                        |                         |                                                    |  |
|---------------|---------------|-------------|---------------|-----------------------|------------------------|-------------------------|----------------------------------------------------|--|
|               | RESULTS FOR   | R 2021-2022 |               | RESULTS FOR 2021-2022 |                        |                         |                                                    |  |
| QUARTER       | NEW CLUB GOAL | NEW CLUBS   | DROPPED CLUBS | QUARTER MEME          | BER GROWTH NET<br>GOAL | MEMBER GROWTH<br>ACTUAL | DROPPED<br>MEMBERS ACTUAL<br>(including transfers) |  |
| JULY/AUG/SEPT | 0             | 2           | 1             | JULY/AUG/SEPT         | 0                      | 285                     | 39                                                 |  |
| OCT/NOV/DEC   | 0             | 0           | 0             | OCT/NOV/DEC           | 0                      | 0                       | 0                                                  |  |
| JAN/FEB/MAR   | 0             | 0           | 0             | JAN/FEB/MAR           | 0                      | 0                       | 0                                                  |  |
| APR/MAY/JUNE  | 0             | 0           | 0             | APR/MAY/JUNE          | 0                      | 0                       | 0                                                  |  |

## GOALS AND ACTUAL NEW CLUBS CUMULATIVE