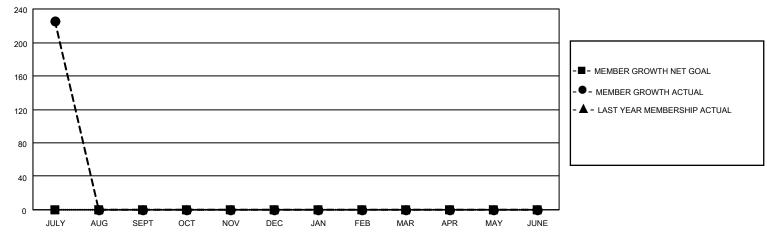

## MONTHLY MEMBERSHIP PROGRESS REPORT

LOCATION INDIA District 324 M Results as of: 7/31/2021

| Clubs         |               |             |               | Members               |                        |                         |                                                    |  |
|---------------|---------------|-------------|---------------|-----------------------|------------------------|-------------------------|----------------------------------------------------|--|
|               | RESULTS FOR   | R 2021-2022 |               | RESULTS FOR 2021-2022 |                        |                         |                                                    |  |
| QUARTER       | NEW CLUB GOAL | NEW CLUBS   | DROPPED CLUBS | QUARTER MEME          | BER GROWTH NET<br>GOAL | MEMBER GROWTH<br>ACTUAL | DROPPED<br>MEMBERS ACTUAL<br>(including transfers) |  |
| JULY/AUG/SEPT | 0             | 2           | 1             | JULY/AUG/SEPT         | 0                      | 285                     | 39                                                 |  |
| OCT/NOV/DEC   | 0             | 0           | 0             | OCT/NOV/DEC           | 0                      | 0                       | 0                                                  |  |
| JAN/FEB/MAR   | 0             | 0           | 0             | JAN/FEB/MAR           | 0                      | 0                       | 0                                                  |  |
| APR/MAY/JUNE  | 0             | 0           | 0             | APR/MAY/JUNE          | 0                      | 0                       | 0                                                  |  |

## GOALS AND ACTUAL MEMBERS CUMULATIVE

| DROPPED CLUBS: 1 |    | 83 CLUBS OF 191 ADDED 1 OR MORE | GENDER DISTRIBUTION                |                |       |
|------------------|----|---------------------------------|------------------------------------|----------------|-------|
|                  |    | NEW MEMBERS                     | MALE                               | 4,323 (72.19%) |       |
|                  |    |                                 | FEMALE                             | 1,665 (27.81%) |       |
| DROPPED MEMBERS  |    |                                 |                                    | , ,            |       |
| DECEASED         | 4  | CLICK HERE FOR CUMULATIVE       | TOTAL FAMILY UNIT MEMBERS          |                | 2,217 |
| CLUB CANCELLED   | 0  | MEMBERSHIP DATA                 | FAMILY MEMBERS PAYING HALF<br>DUES |                | 1,248 |
| OTHER            | 35 |                                 |                                    |                |       |
| TOTAL            | 39 |                                 |                                    |                |       |